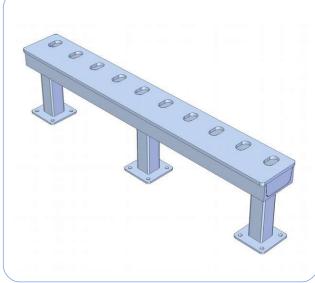

### Flush Floor Fixings

The fixings flush with the floor allow the fixing to be made without protruding beyond the level of the walking surface of the building. They require masonry work and are only the best solution in cases where the test bench is placed in the pit.

They are available in the single fixing point version as well as in the multi-point fixing version, which makes the possibility of creating placements of the vehicle tie-down belts or chains more flexible in the best configuration with respect to the anchor points of the vehicle under test

#### Characteristics

- Load 8000 kg/cad
- Material welded steel
- Excellent mobility
- Easy of use
- Standard colour: RAL 7044 (optional of your choice)

| # | Code                                                | Description                                                              | L    | W   | Н | Price |  |
|---|-----------------------------------------------------|--------------------------------------------------------------------------|------|-----|---|-------|--|
| 1 | 752-AS-10                                           | Single fixing flush floor hook, embedded in the floor                    | 120  | 170 | 0 |       |  |
| 2 | 751-AS-10-1000                                      | Multiple fixing flush floor hooks bar, embedded in the floor, 1 m lenght | 1000 | 140 | 0 |       |  |
| 3 | 751-AS-10-2000                                      | Multiple fixing flush floor hooks bar, embedded in the floor, 2 m lenght | 2000 | 140 | 0 |       |  |
| 4 | NOTES: measures in mm. prices EXW and VAT excluded. |                                                                          |      |     |   |       |  |