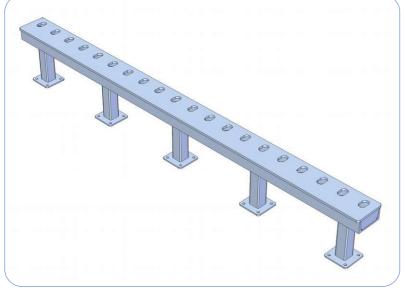

### Flush Floor Fixings

The fixings flush with the floor allow the fixing to be made without protruding beyond the level of the walking surface of the building. They require masonry work and are only the best solution in cases where the test bench is placed in the pit.

They are available in the single fixing point version as well as in the multi-point fixing version, which makes the possibility of creating placements of the vehicle tie-down belts or chains more flexible in the best configuration with respect to the anchor points of the vehicle under test

#### Characteristics

- Load 8000 kg/cad
- Material welded steel
- Excellent mobility
- Easy of use
- Standard colour: RAL 7044 (optional of your choice)

| # | Code                                                | Description                                                              | L    | W   | Н | Price |  |
|---|-----------------------------------------------------|--------------------------------------------------------------------------|------|-----|---|-------|--|
| 1 | 752-AS-10                                           | Single fixing flush floor hook, embedded in the floor                    | 120  | 170 | 0 |       |  |
| 2 | 751-AS-10-1000                                      | Multiple fixing flush floor hooks bar, embedded in the floor, 1 m lenght | 1000 | 140 | 0 |       |  |
| 3 | 751-AS-10-2000                                      | Multiple fixing flush floor hooks bar, embedded in the floor, 2 m lenght | 2000 | 140 | 0 |       |  |
| 4 | NOTES: measures in mm. prices EXW and VAT excluded. |                                                                          |      |     |   |       |  |