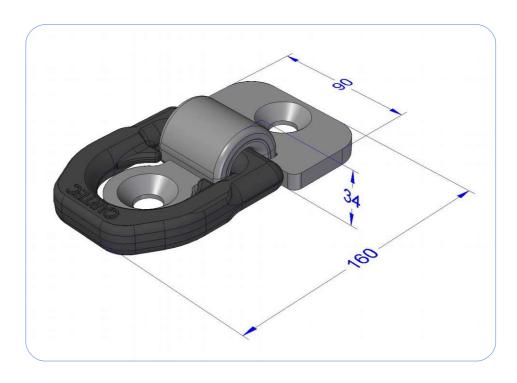

| # | Code                                                | Description                        | L   | W  | Н  | Price |  |  |
|---|-----------------------------------------------------|------------------------------------|-----|----|----|-------|--|--|
| 1 | 750-AS-C831X08-01                                   | Single eye fixing on floor surface | 160 | 90 | 34 |       |  |  |
| 2 | NOTES: measures in mm, prices EXW and VAT excluded. |                                    |     |    |    |       |  |  |