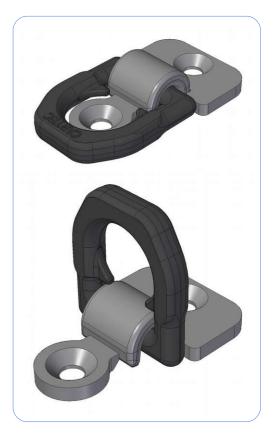

## **Superface Fixings**

The fixings on the surface allow the realization of the fixing without the need for masonry works: by means of suitably sized plugs they are fixed to the floor.

#### Characteristics

- Load 8000 kg/each
- Material pressed and welded steel
- Reliability over time
- Excellent mobility
- Easy of use
- Supplied with screwa and dowels
- Standard colour: RAL 7044 (optional of your choice)

| # | Code                                                | Description                        | L   | W  | Н  | Price |  |  |
|---|-----------------------------------------------------|------------------------------------|-----|----|----|-------|--|--|
| 1 | 750-AS-C831X08-01                                   | Single eye fixing on floor surface | 160 | 90 | 34 |       |  |  |
| 2 | NOTES: measures in mm, prices EXW and VAT excluded. |                                    |     |    |    |       |  |  |