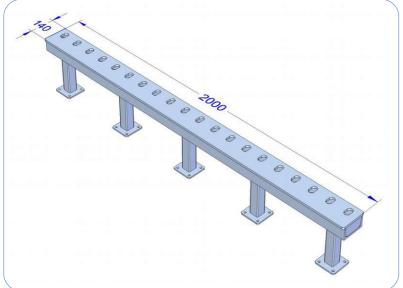

They are available in the single fixing point version as well as in the multi-point fixing version, which makes the possibility of creating placements of the vehicle tie-down belts or chains more flexible in the best configuration with respect to the anchor points of the vehicle under test

#### Characteristics

- Load 8000 kg/cad
- Material welded steel
- Excellent mobility
- Easy of use
- Standard colour: RAL 7044 (optional of your choice)

| # | Code                                                | Description                                                              | L    | W   | Н | Price |  |
|---|-----------------------------------------------------|--------------------------------------------------------------------------|------|-----|---|-------|--|
| 1 | 752-AS-10                                           | Single fixing flush floor hook, embedded in the floor                    | 120  | 170 | 0 |       |  |
| 2 | 751-AS-10-1000                                      | Multiple fixing flush floor hooks bar, embedded in the floor, 1 m lenght | 1000 | 140 | 0 |       |  |
| 3 | 751-AS-10-2000                                      | Multiple fixing flush floor hooks bar, embedded in the floor, 2 m lenght | 2000 | 140 | 0 |       |  |
| 4 | NOTES: measures in mm. prices EXW and VAT excluded. |                                                                          |      |     |   |       |  |