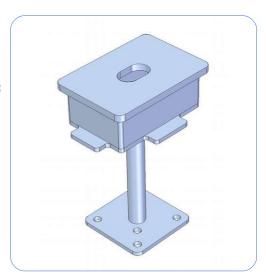

### Flush Floor Fixings

The fixings flush with the floor allow the fixing to be made without protruding beyond the level of the walking surface of the building. They require masonry work and are only the best solution in cases where the test bench is placed in the pit.

They are available in the single fixing point version as well as in the multi-point fixing version, which makes the possibility of creating placements of the vehicle tie-down belts or chains more flexible in the best configuration with respect to the anchor points of the vehicle under test

#### Characteristics

- Load 8000 kg/cad
- Material welded steel
- Excellent mobility
- Easy of use
- Standard colour: RAL 7044 (optional of your choice)

| # | Code                                                | Description                                                              | L    | W   | Н | Price |  |
|---|-----------------------------------------------------|--------------------------------------------------------------------------|------|-----|---|-------|--|
| 1 | 752-AS-10                                           | Single fixing flush floor hook, embedded in the floor                    | 120  | 170 | 0 |       |  |
| 2 | 751-AS-10-1000                                      | Multiple fixing flush floor hooks bar, embedded in the floor, 1 m lenght | 1000 | 140 | 0 |       |  |
| 3 | 751-AS-10-2000                                      | Multiple fixing flush floor hooks bar, embedded in the floor, 2 m lenght | 2000 | 140 | 0 |       |  |
| 4 | NOTES: measures in mm. prices EXW and VAT excluded. |                                                                          |      |     |   |       |  |