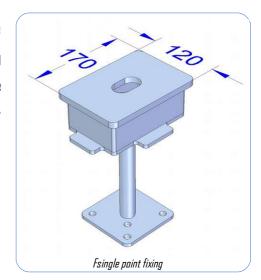

### Flush Floor Fixings

The fixings flush with the floor allow the fixing to be made without protruding beyond the level of the walking surface of the building. They require masonry work and are only the best solution in cases where the test bench is placed in the pit.

They are available in the single fixing point version as well as in the multi-point fixing version, which makes the possibility of creating placements of the vehicle tie-down belts or chains more flexible in the best configuration with respect to the anchor points of the vehicle under test

#### Characteristics

- Load 8000 kg/cad
- Material welded steel
- Excellent mobility
- Easy of use
- Standard colour: RAL 7044 (optional of your choice)

| # | Code                                                | Description                                                              | L    | W   | Н | Price |  |
|---|-----------------------------------------------------|--------------------------------------------------------------------------|------|-----|---|-------|--|
| 1 | 752-AS-10                                           | Single fixing flush floor hook, embedded in the floor                    | 120  | 170 | 0 |       |  |
| 2 | 751-AS-10-1000                                      | Multiple fixing flush floor hooks bar, embedded in the floor, 1 m lenght | 1000 | 140 | 0 |       |  |
| 3 | 751-AS-10-2000                                      | Multiple fixing flush floor hooks bar, embedded in the floor, 2 m lenght | 2000 | 140 | 0 |       |  |
| 4 | NOTES: measures in mm. prices EXW and VAT excluded. |                                                                          |      |     |   |       |  |