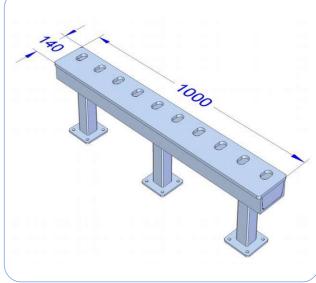

### Flush Floor Fixings

The fixings flush with the floor allow the fixing to be made without protruding beyond the level of the walking surface of the building. They require masonry work and are only the best solution in cases where the test bench is placed in the pit.

They are available in the single fixing point version as well as in the multi-point fixing version, which makes the possibility of creating placements of the vehicle tie-down belts or chains more flexible in the best configuration with respect to the anchor points of the vehicle under test

#### Characteristics

- Load 8000 kg/cad
- Material welded steel
- Excellent mobility
- Easy of use
- Standard colour: RAL 7044 (optional of your choice)

| # | Code                                                | Description                                                              | L    | W   | Н | Price |  |
|---|-----------------------------------------------------|--------------------------------------------------------------------------|------|-----|---|-------|--|
| 1 | 752-AS-10                                           | Single fixing flush floor hook, embedded in the floor                    | 120  | 170 | 0 |       |  |
| 2 | 751-AS-10-1000                                      | Multiple fixing flush floor hooks bar, embedded in the floor, 1 m lenght | 1000 | 140 | 0 |       |  |
| 3 | 751-AS-10-2000                                      | Multiple fixing flush floor hooks bar, embedded in the floor, 2 m lenght | 2000 | 140 | 0 |       |  |
| 4 | NOTES: measures in mm. prices EXW and VAT excluded. |                                                                          |      |     |   |       |  |