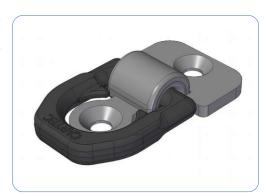

## **Superface Fixings**

The fixings on the surface allow the realization of the fixing without the need for masonry works: by means of suitably sized plugs they are fixed to the floor.

#### Characteristics

- Load 8000 kg/each
- Material pressed and welded steel
- Reliability over time
- Excellent mobility
- Easy of use
- Supplied with screwa and dowels
- Standard colour: RAL 7044 (optional of your choice)

| # | Code                                                | Description                        | L   | W  | Н  | Price |  |  |
|---|-----------------------------------------------------|------------------------------------|-----|----|----|-------|--|--|
| 1 | 750-AS-C831X08-01                                   | Single eye fixing on floor surface | 160 | 90 | 34 |       |  |  |
| 2 | NOTES: measures in mm, prices EXW and VAT excluded. |                                    |     |    |    |       |  |  |